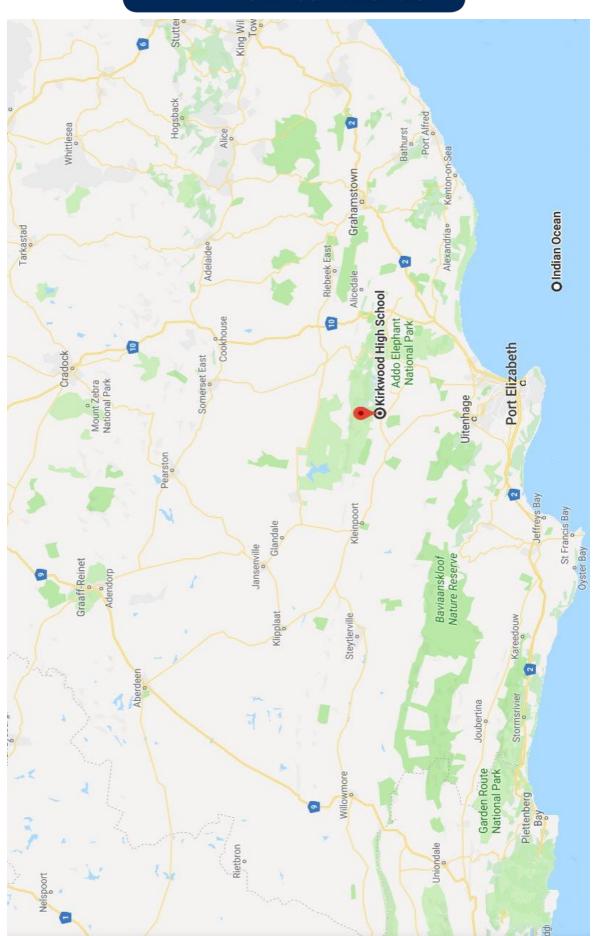

HOOL |                 |
| R2 COLOUR PRINTS (Candidates can submit 10 prints)                                             | GRADE 1    |                 |
| R3  MOBILE PRINT  Candidates can submit 10 colour and 10 black & white prints in this session. | GRADE 2    |                 |

- <u>REMEMBER</u>: Prints should be clearly labelled on the back with the name and surname of the candidate, title of the photo, age of candidate, grade and name of the school.
- All work not complying with the above specifications will not be entered for adjudication.

| GRADE 3  |  |
|----------|--|
| GRADE 4  |  |
| GRADE 5  |  |
| GRADE 6  |  |
| GRADE 7  |  |
| GRADE 8  |  |
| GRADE 9  |  |
| GRADE 10 |  |
| GRADE 11 |  |
| GRADE 12 |  |
|          |  |
| ADULT    |  |
|          |  |

# How to find us





### NOTES

| NOTES |
|-------|
|       |
|       |
|       |
|       |
|       |
|       |
|       |
|       |
|       |
|       |
|       |
|       |
|       |
|       |
|       |
|       |
|       |
|       |
|       |
|       |
|       |
|       |
|       |
|       |
|       |
|       |
|       |
|       |
|       |
|       |
|       |
|       |